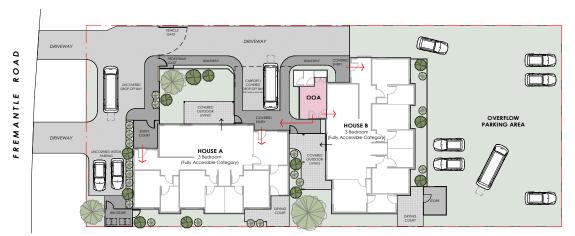

### SCHEMATIC SITE PLAN

# GLORIA WILSON COURT, GOSNELLS

2 x 3 bedrooms, 3 x ensuites, 2 x parking Built to Fully Accessible category