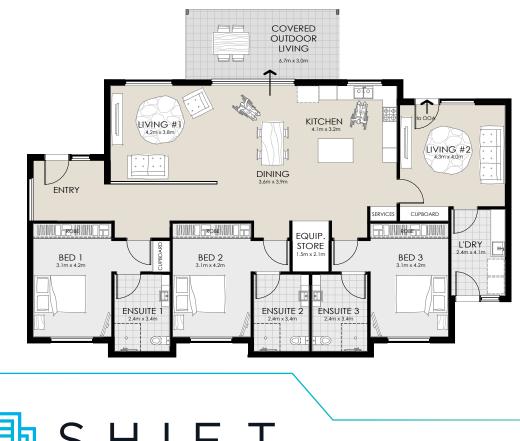

FLOOR PLAN (HOUSE A)

# GLORIA WILSON COURT, GOSNELLS

2 x 3 bedrooms, 3 x ensuites, 2 x parking Built to Fully Accessible category