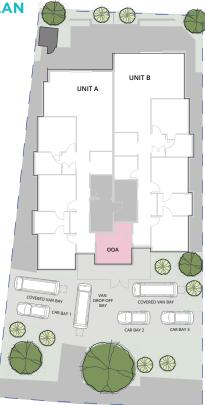

# TEMPLETON CRES, GIRRAWHEEN

**SCHEMATIC SITE PLAN** 

## AVAILABLE OPTIONS

2 x 3 bedrooms, 2 x ensuites, 2 x parking. Unit A built to High Physical Support category and Unit B built to Fully Accessible category