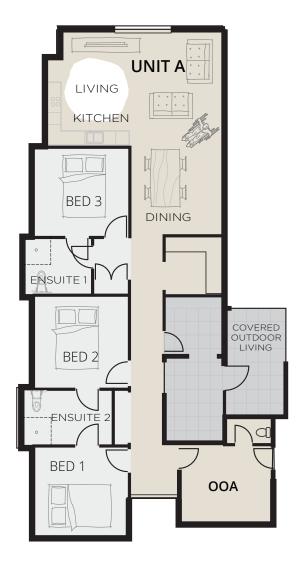

## AVAILABLE OPTIONS

2 x 3 bedrooms, 2 x ensuites, 2 x parking. Unit A built to High Physical Support category and Unit B built to Fully Accessible category

#### STANDARD SDA FEATURES

- Safe, step-free accessways throughout
- Accessible car parking
- Air conditioning to living and bedroom areas
- Fire and acoustic separated bedrooms
- Spacious open plan living and accessible kitchen
- Continuous back-up power
- Provision for ceiling hoist in bedroom
- Provision for automated bedroom door
- On-site carer's room
- Automated keyless entry
- Smart lighting
- Accessible covered outdoor area and multiple landscaped garden areas

#### ADDITIONAL SHIFT HOMES FEATURES

- Automated blockout blinds
- Home security system linked to intercom
- Kitchen sink and cooktop on adjustable benchtop
- Separately controlled air conditioning to each bedroom with provision for automation
- Wide passages and doors sized above design standards (1050mm clear)
- Large bedrooms sized above design standards
- Private ensuite sized above design standards
- Accessible laundry with washing machine and dryer
- Large storage areas for personal items and equipment