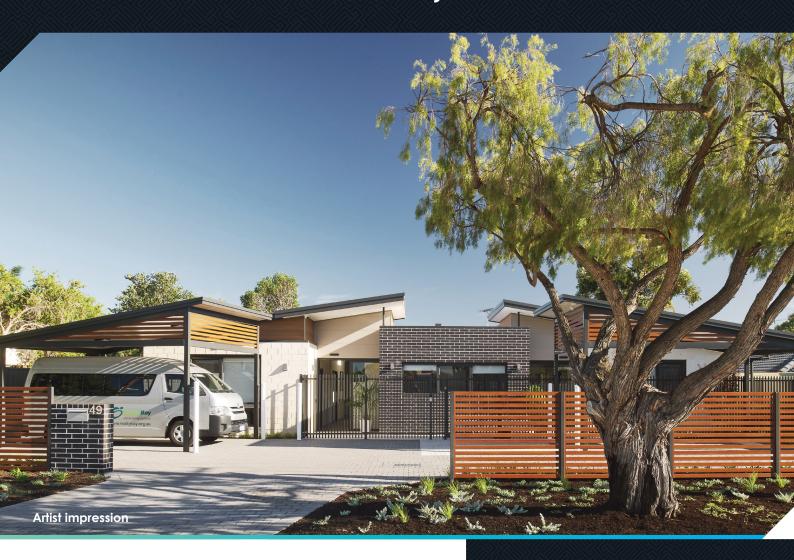

# TEMPLETON CRES, GIRRAWHEEN



**SCHEMATIC SITE PLAN** 





## AVAILABLE OPTIONS









2 x 3 bedrooms, 2 x ensuites, 2 x parking. Unit A built to High Physical Support category and Unit B built to Fully Accessible category





## **HOME FEATURES**

#### STANDARD SDA FEATURES

- Safe, step-free accessways throughout
- Accessible car parking
- Air conditioning to living and bedroom areas
- Fire and acoustic separated bedrooms
- Spacious open plan living and accessible kitchen
- Continuous back-up power
- Provision for ceiling hoist in bedroom
- Provision for automated bedroom door
- On-site carer's room
- Automated keyless entry
- Smart lighting
- Accessible covered outdoor area and multiple landscaped garden areas

#### ADDITIONAL SHIFT HOMES FEATURES

- Automated blockout blinds
- Home security system linked to i