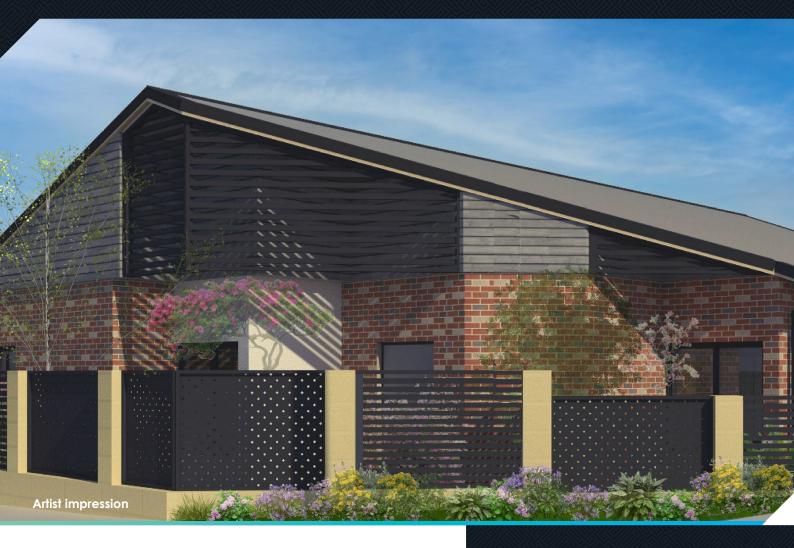

# SICILY RISE, YANGEBUP



### SCHEMATIC SITE PLAN





### **AVAILABLE OPTIONS**



1 x 1 bedroom, 1 x ensuite 2 x 3 bedrooms, 2 ensuites, 2 x parking Built to High Physical Support category



## **OPENING DOORS TO YOUR BEST LIFE**

### **HOME FEATURES**

### STANDARD SDA FEATURES

- Safe, step-free accessways
  throughout
- Accessible car parking
- Air conditioning to living and bedroom areas
- Fire and acoustic separated bedrooms with fire sprinkler system throughout the home
- Spacious open plan living and accessible kitchen
- Continuous back-up power
- Provision for ceiling hoist in bedroom
- Provision for automated bedroom door
- On-site carer's room
- Automated keyless entry
- Smart lighting
- Accessible covered outdoor area and multiple landscaped garden areas

FLOOR PLAN (UNIT 1)

#### ADDITIONAL SHIFT H