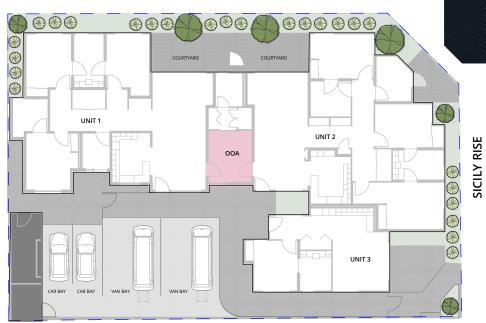

# SICILY RISE, YANGEBUP



### SCHEMATIC SITE PLAN





### **AVAILABLE OPTIONS**



1 x 1 bedroom, 1 x ensuite 2 x 3 bedrooms, 2 ensuites, 2 x parking Built to High Physical Support category



## **OPENING DOORS TO YOUR BEST LIFE**

### **HOME FEATURES**

### STANDARD SDA FEATURES

- Safe, step-free accessways
  throughout
- Accessible car parking
- Air conditioning to living and bedroom areas
- Fire and acoustic separated bedrooms with fire sprinkler system throughout the home
- Spacious open plan living and accessible kitchen
- Continuous back-up power
- Provision for ceiling hoist in bedroom
- Provision for automated bedroom door
- On-site carer's room
- Automated keyless entry
- Smart lighting
- Accessible covered outdoor area and multiple landscaped garden areas

FLOOR PLAN (UNIT 1)

#### ADDITIONAL SHIFT HOMES FEATURES

- Automated