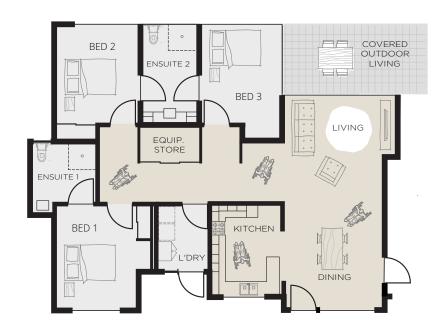

reas for personal items and equipment

### SAFETY

All SHIFT Accessible Homes adhere to Class 3 Residential Care Building standards, ensuring rigorous compliance with safety regulations.

- Fire alarm and sprinkler system
- Direct connection of alarm to Fire Brigade for immediate response
- Continuous power backup for operation of doors and safety equipment

#### ADDITIONAL SAFETY FEATURES

In addition to the mandatory safety measures, SHIFT Accessible Homes are equipped with supplementary features to enhance security and comfort:

- Intercom entry system linked to a monitor in the house CCTV security to external areas
- Automated keyless front and rear doors for secure entry
- Fully integrated home automation system for convenient operation of lighting, window blinds, and other features







A Rocky Bay company



HOMES