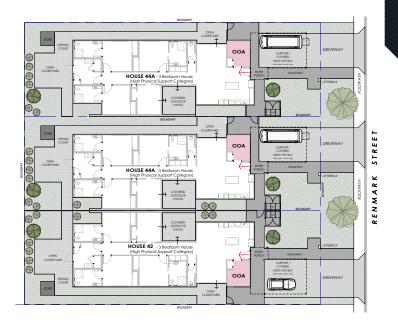

#### SCHEMATIC SITE PLAN

3 x 3 bedroom houses with ensuites, built to High Physical Support category