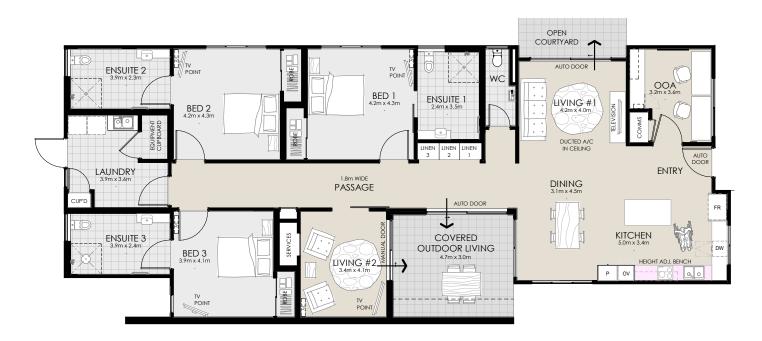

eas for personal items and equipment

#### SAFETY

All SHIFT Accessible Homes adhere to Class 3 Residential Care Building standards, ensuring rigorous compliance with safety regulations.

- Fire alarm and sprinkler system
- Direct connection of alarm to Fire Brigade for immediate response
- Continuous power backup for operation of doors and safety equipment

#### ADDITIONAL SAFETY FEATURES

In addition to the mandatory safety measures, SHIFT Accessible Homes are equipped with supplementary features to enhance security and comfort:

- Intercom entry system linked to a monitor in the house CCTV security to external areas
- Automated keyless front and rear doors for secure entry
- Fully integrated home automation system for convenient operation of lighting, window blinds, and other features







A Rocky Bay company