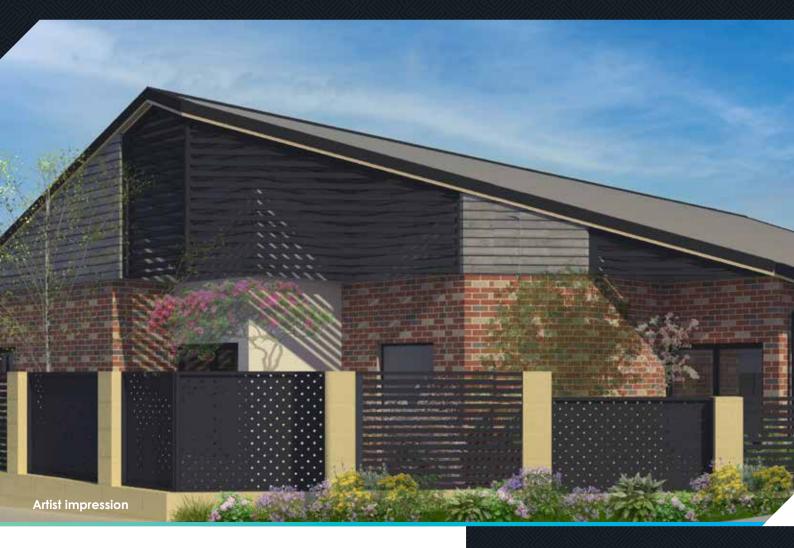

# SICILY RISE, YANGEBUP



### SCHEMATIC SITE PLAN





#### **AVAILABLE OPTIONS**



1 x 1 bedroom, 1 x ensuite 2 x 3 bedrooms, 2 ensuites, 2 x parking Built to High Physical Support category



## **OPENING DOORS TO YOUR BEST LIFE**

### **HOME FEATURES**

### STANDARD SDA FEATURES

- Safe, step-free accessways
  throughout
- Accessible car parking
- Air conditioning to living and bedroom areas
- Fire and acoustic separated bedrooms with fire sprinkler system throughout the home
- Spacious open plan living and accessible kitchen
- Continuous back-up power
- Provision for ceiling hoist in bedroom
- Provision for automated bedroom door
- On-site carer's room
- Automated keyless entry
- Smart lighting
- Accessible covered outdoor area and multiple landscaped garden areas

FLOOR PLAN (UNIT 1)

#### ADDITIONAL SHIFT