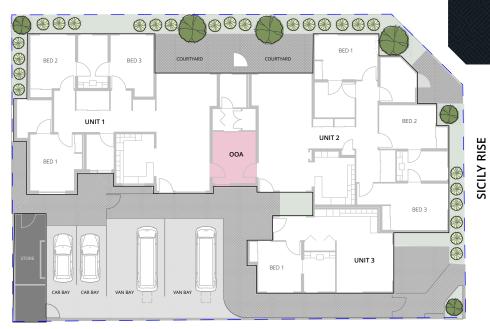

# SICILY RISE, YANGEBUP



### SCHEMATIC SITE PLAN





#### **AVAILABLE OPTIONS**



1 x 1 bedroom, 1 x ensuite 2 x 3 bedrooms, 2 ensuites, 2 x parking Built to High Physical Support category



## **OPENING DOORS TO YOUR BEST LIFE**

### **HOME FEATURES**

### STANDARD SDA FEATURES

- Safe, step-free accessways
  throughout
- Accessible car parking
- Air conditioning to living and bedroom areas
- Fire and acoustic separated bedrooms with fire sprinkler system throughout the home
- Spacious open plan living and accessible kitchen
- Continuous back-up power
- Provision for ceiling hoist in bedroom
- Provision for automated bedroom door
- On-site carer's room
- Automated keyless entry
- Smart lighting
- Accessible covered outdoor area and multiple landscaped garden areas

FLOOR PLAN (UNIT 1)

#### ADDITIONAL SHIFT HOMES FEATURES

- Automated