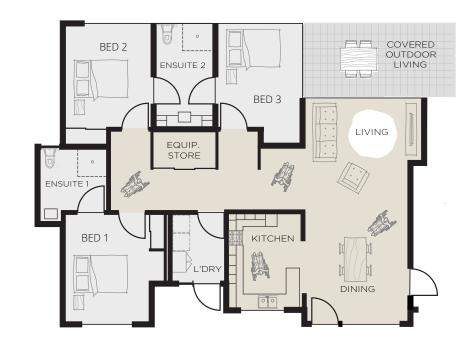

#### **AVAILABLE OPTIONS**

1 x 1 bedroom, 1 x ensuite 2 x 3 bedrooms, 2 ensuites, 2 x parking Built to High Physical Support category

FLOOR PLAN (UNIT 1)