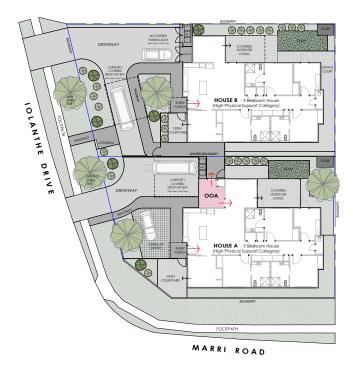

## IOLANTHE DRIVE, DUNCRAIG

### SCHEMATIC SITE PLAN

# AVAILABLE OPTIONS

2 x 3 Bedroom Homes with Ensuites build to High Physical Support Category