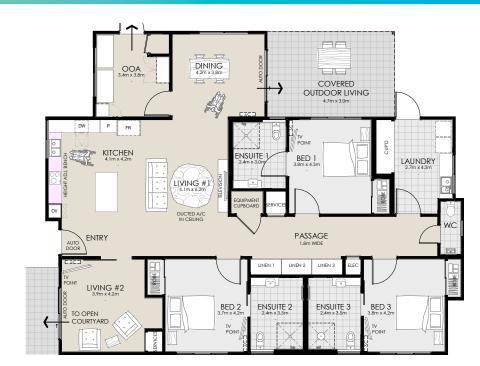

reas for personal items and equipment

### SAFETY

All SHIFT Accessible Homes adhere to Class 3 Residential Care Building standards, ensuring rigorous compliance with safety regulations.

- Fire alarm and sprinkler system
- Direct connection of alarm to Fire Brigade for immediate response
- Continuous power backup for operation of doors and safety equipment

#### ADDITIONAL SAFETY FEATURES

In addition to the mandatory safety measures, SHIFT Accessible Homes are equipped with supplementary features to enhance security and comfort:

- Intercom entry system linked to a monitor in the house CCTV security to external areas
- Automated keyless front and rear doors for secure entry
- Fully integrated home automation system for convenient operation of lighting, window blinds, and other features









A Rocky Bay company